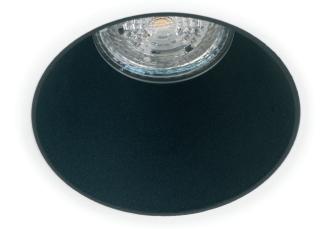

## **COMMON TRIMLESS**

REF A2038W Common Trimless white A2038B Common Trimless black

LAMP QPAR51 35 W max. / LED bulb

BASE GUIO

FINISH white RAL 9016 tex black RAL 9005 tex

ADJUSTABLE n/a

CUT-OUT Ø 100 mm

REMARK fits all LED replacement bulbs