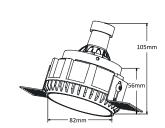

## **COMMON TRIMLESS**

REF A2038W Common Trimless white A2038B Common Trimless black

LAMP QPAR51 35 W max. / LED bulb

BASE GUIO

FINISH white RAL 9016 tex black RAL 9005 tex

ADJUSTABLE n/a

CUT-OUT Ø 100 mm

REMARK fits all LED replacement bulbs