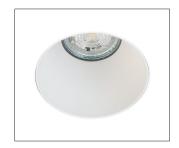

## **COMMON TRIMLESS**

REF A2038W Common Trimless white A2038B Common Trimless black

LAMP QPAR51 35 W max. / LED bulb

BASE GUIO

FINISH white RAL 9016 tex black RAL 9005 tex

ADJUSTABLE n/a

CUT-OUT Ø 100 mm

REMARK fits all LED replacement bulbs