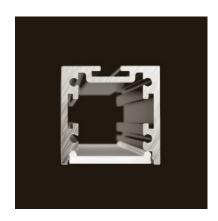

### **Technical description**

Modular system made of extruded aluminium epoxy powder painted in ultramatt white, matt black and anodized alluminum finishings.

Suitable for ceiling and/or surface mounted installation.

#### **Dimensions:**

MT1\_27

P = 27.5 mm H = 27.5 mm