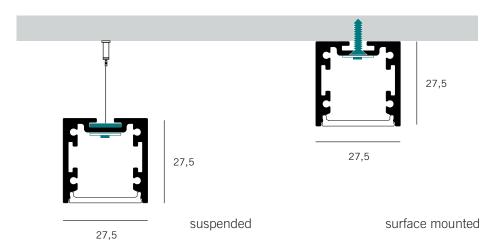

#### Installation:

Suspended and/or surface mounted.

#### **Dimensions:**

MT1\_27

P = 27.5 mm H = 27.5 mm