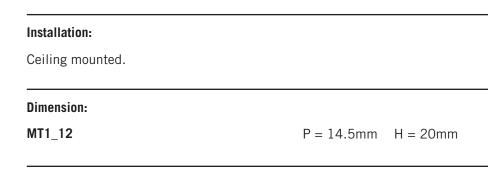

## **Technical product sheet**

### Mad designers project 2014

**MACROLUX** 

MACROLUX s.r.l. 31020 San Vendemiano Treviso - Italia Via Padania, 67/69 t. +39 0438 470773 f. +39 0438 470295 p. iva 03547130264 macrolux@macrolux.net www.macrolux.it



# MT1\_12

#### **Technical description**

Modular system in extruded aluminum painted with epoxy powders for super matt white, super matt black or anodized aluminum finish.

Suitable for ceiling installation.

The polycarbonate diffuser is flush with the lower edge (not retracted) with emission not higher than 120  $^{\circ}.$ 

The system is wired with 24V LED strips.

The power supply is placed remotely and the diffuser covers the entire length of the profilecreating a continuous line of light.



#### Color:



#### MT1\_12

IP ( **6** 24 Volts

Can be configured to measure with project drawing.

#### MT1\_12