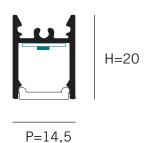

UX** 

MACROLUX s.r.l. 31020 San Vendemiano Treviso - Italia Via Padania, 67/69 t. +39 0438 470773 f. +39 0438 470295 p. iva 03547130264 macrolux@macrolux.net www.macrolux.it



# MT1\_12

#### **Technical description**

Modular system in extruded aluminum painted with epoxy powders for super matt white, super matt black or anodized aluminum finish.

Suitable for ceiling installation.

The polycarbonate diffuser is flush with the lower edge (not retracted) with emission not higher than 120  $^{\circ}.$ 

The system is wired with 24V LED strips.

The power supply is placed remotely and the diffuser covers the entire length of the profilecreating a continuous line of light.



#### Color:



#### MT1\_12

IP ( **6** 24 Volts

Can be configured to measure with project drawing.

#### MT1\_12