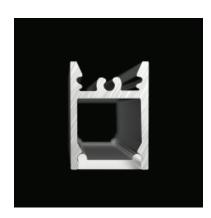

#### **Technical description**

Modular system in extruded aluminum painted with epoxy powders for super matt white, super matt black or anodized aluminum finish.

Suitable for ceiling installation.

The polycarbonate diffuser is flush with the lower edge (not retracted) with emission not higher than 120  $^{\circ}.$ 

The system is wired with 24V LED strips.

The power supply is placed remotely and the diffuser covers the entire length of the profilecreating a continuous line of light.