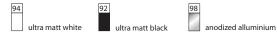

### **Technical description**

Modular System made of aluminum extrusion for fully recessed installation on plasterboard, surface-mounted or suspended.

The polycarbonate or prismatic diffuser is retracted to aprox. 21 mm from the edge of the profile to allow a more comfortable emission, lowering the forward luminance. Available in white ultra matt finishes, ultra matt black and satin anodized aluminum.

## Finishings:

MX1\_45

 $\underset{40}{\text{IP}} \stackrel{\text{(ii)}}{\Leftrightarrow} (\in \mathbb{A} \mathbb{Z})$ 