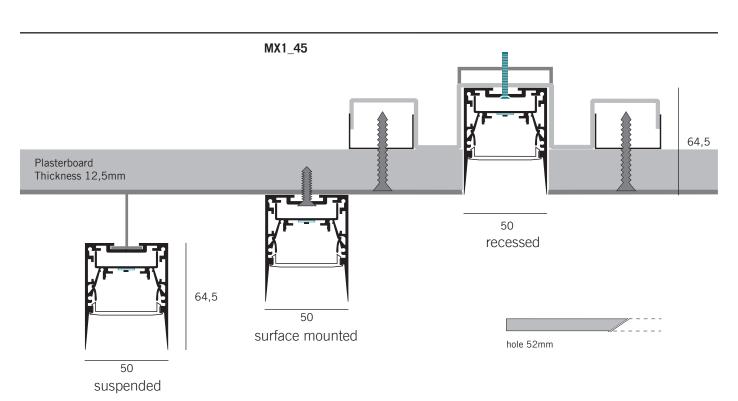

### **Technical description**

Modular System made of aluminum extrusion for fully recessed installation on plasterboard, surface-mounted or suspended.

The polycarbonate or prismatic diffuser is retracted to aprox. 21 mm from the edge of the profile to allow a more comfortable emission, lowering the forward luminance. Available in white ultra matt finishes, ultra matt black and satin anodized aluminum.

#### Installation:

Fully recessed on plasterboard, surface mounted or suspended.

#### **Dimensions:**

MX1 45

P = 50 mm H = 64,5 mm