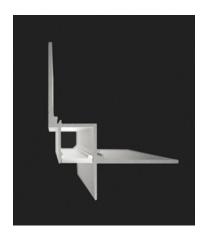

# **Technical description**

Extruded aluminum modular system with epoxy powder coating for super matt white finishing. Designed for installation in a structural way in the intersections between the wall and ceiling. Especially suitable for creating luminous beams along the walls or in general on the corner. To be installed only on plasterboard thickness 12.5mm.

The polycarbonate diffuser is recessed with a 120° beam emission.

The system can be wired with 24V LED strips, the power supply is remotely located and the diffuser covers the entire length of the profile creating a continuous light line.

#### Installation:

Full recessed on plasterboard th. 12.5mm.

#### **Dimensions:**

ML 12

P1 = 12mm

P2 = 16mm P3 = 48 mm

H2 = 45mm H3= 30 mm H1 = 58mm