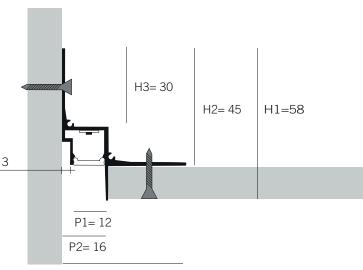

#### **Dimensions:**

ML 12

P1 = 12mm

P2 = 16mm P3 = 48 mm

H2 = 45mm H3= 30 mm H1 = 58mm