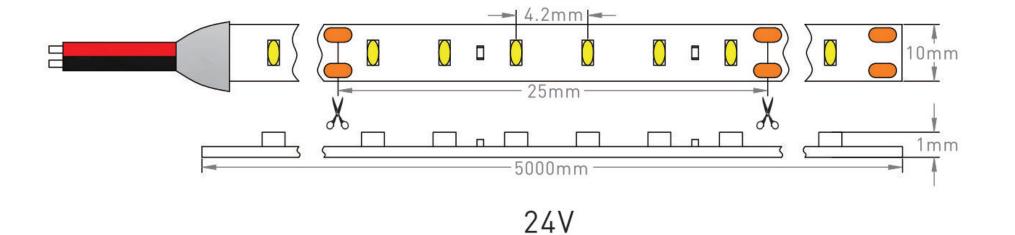

Can be cut and re-soldered every 2.5cm (6 LEDs). Supplied in 5m reel package, can be extended up to maximum 10m

LedStrip

2700K

**3000K** 

**Epistar** 

24V Input Voltage 19.2W/m Power Output Max 2250lm/m Lumen Output Max Lumen Output 2700K 1790-2190lm/m Lumen Output 3000K 1830-2250lm/m

Led Density Chip type Beam Angle Width Reel Lenght Cut lenght ΙP

Working Temperature

Warranty

240/m Epistar 3014 120° 10mm 5m 2.5cm 43

-35 to 60°C 2 Years