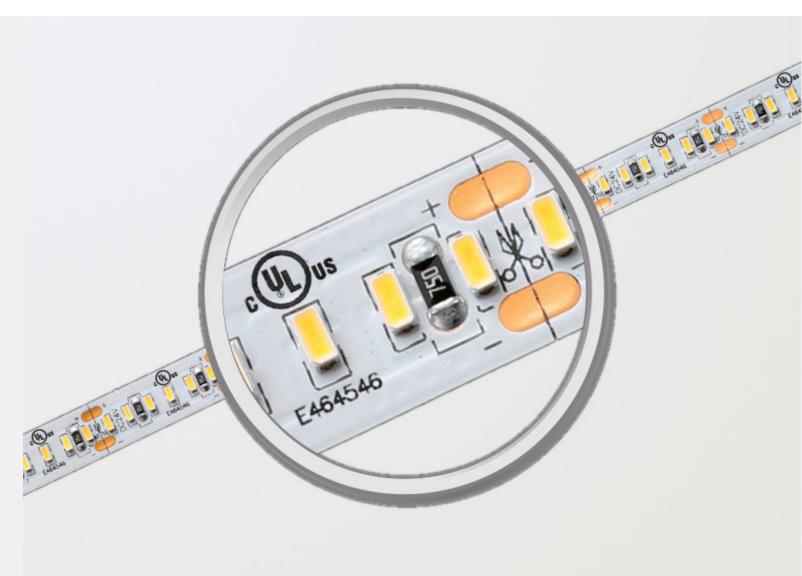

## ILED-FLE24V240XX

High density (240 LED/m ) high CRI LED strip for special applications with standard lumen requirements. Suitable for low depth profiles with minimum point spot effect.

IP43 for indoor use only.

Can be cut and re-soldered every 2.5cm (6 LEDs). Supplied in 5m reel package, can be extended up to maximum 10m

LedStrip

2700K

**3000K** 

**Epistar** 

24V Input Voltage 19.2W/m Power Output Max 2250lm/m Lumen Output Max Lumen Output 2700K 1790-2190lm/m Lumen Output 3000K 1830-2250lm/m

Led Density Chip type Beam Angle Width Reel Lenght Cut lenght ΙP

Working Temperature

Warranty

240/m Epistar 3014 120° 10mm 5m 2.5cm 43

-35 to 60°C 2 Years